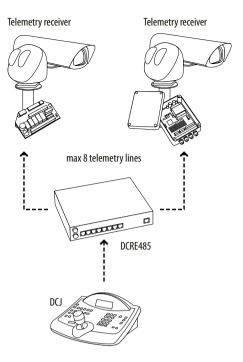

### DESCRIPTION

DCRE485 is a serial data distributor used to increase the lines of DTRX3 and DTMRX2 receivers. The appliance gives serial data back on 8 outputs at the same time, allowing star configurations.

The receiving mode of the input is RS485; the transmission in RS485, takes place at the same time on all 8 outputs.

### MAIN FEATURES

1 input, 8 serial outputs in RS-485 Serial data back on eight outputs at the same time max. connection distance 1200m (3937ft)

---→ Twisted pair RS485 (max distance 1200m / 3937ft) telemetry only