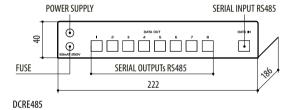

#### MECHANICAL

Steel enclosure

Epoxypolyester powder painting, grey colour

Dimensions: 222x185x40mm (7.7x7.3x1.6in)

Unit weight: 2.4kg (5.3lb)

#### **ELECTRICAL**

Supply voltage: 230Vac, 50/60Hz

Power consumption: 10W

Protection fuses: 63 mAT 230V

## TECHNICAL DRAWINGS

The dimensions of the drawings are in millimetres.